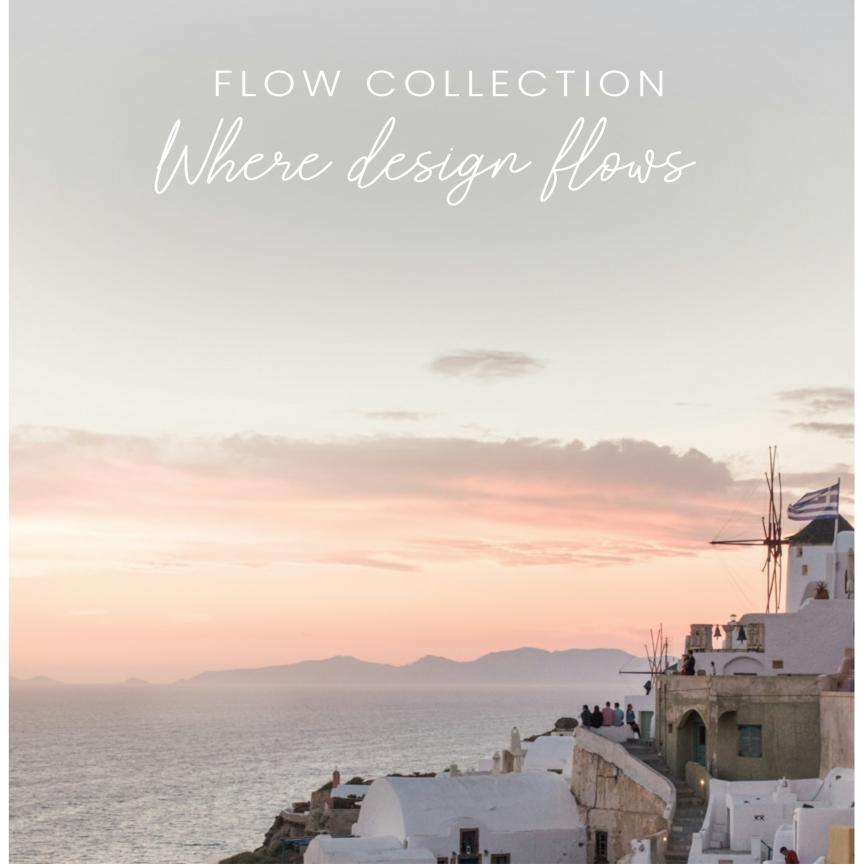

FLOW COLLECTION

WITH THE SERENITY OF THE MEDITERRANEAN.

### A SEASON OF LIGHT A JOURNEY OF DESIGN

A *Summer Odyssey* is a *celebration of travel through design*. As the days grow longer and the desire for escape deepens, Castro Lighting reminds us that the most unforgettable journeys can begin right at home — under the glow of artfully crafted light.

The Flow Collection captures the essence of coastal grace with its fluid lines and sculptural curves. Entirely customizable in size and form, Flow offers interiors a sense of motion and lightness — perfect for spaces that seek both sophistication and serenity.