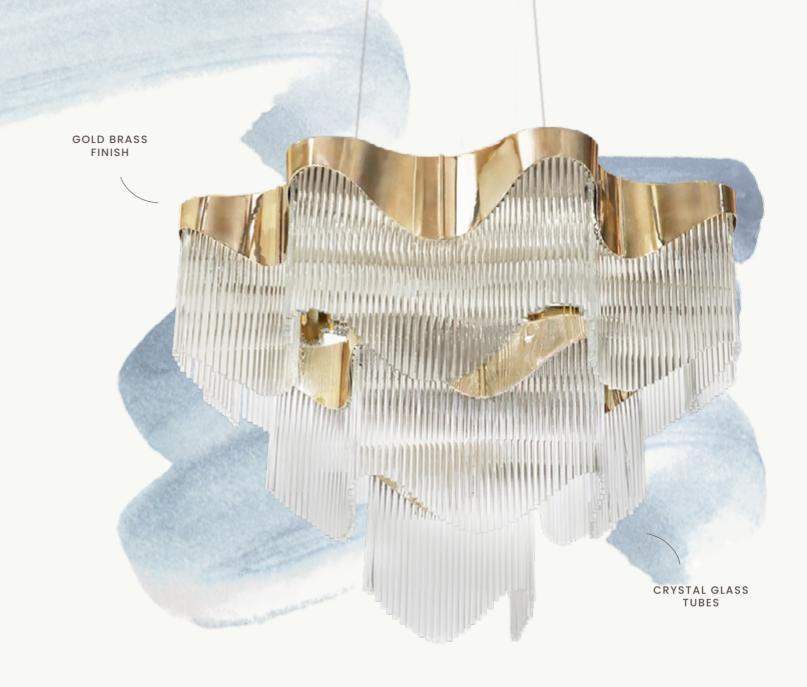

## SUMMER SERENITY

WITH FLOW CHANDELIER

A **sculptural centerpiece** of fluid motion, cascading light in graceful layers for a serene, ambient glow.

The Flow Collection captures the essence of coastal grace with its fluid lines and sculptural curves. Entirely customizable in size and form, Flow offers interiors a sense of motion and lightness — perfect for spaces that seek both sophistication and serenity.