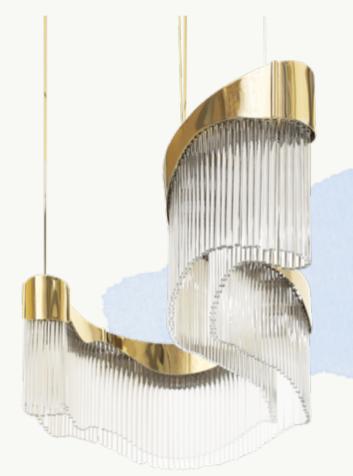

#### WITH FLOW SUSPENSION

Flow embodies the notion of complete customization, allowing each piece to be tailored to fit the unique aesthetic of any space. It's a completely customizable modern lighting fixture that can be designed with different sizes and curve configurations.

FLOW SUSPENSION

Whether it's a soft, ambient glow for a cozy evening or a brilliant illumination for lively gatherings, "Flow" adapts seamlessly to any occasion.

FLOW PENDANT

A SEASON OF LIGHT SUMMER 2025