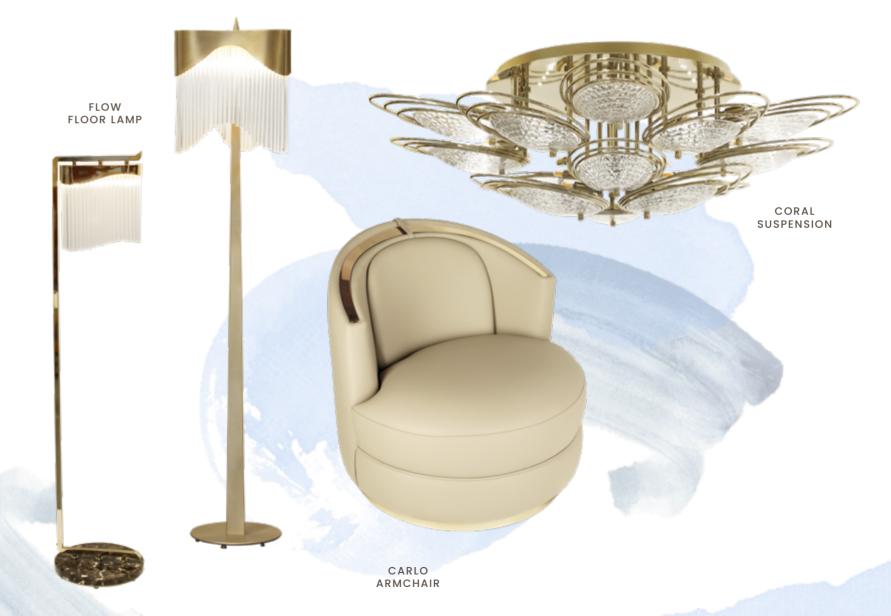

### A REFINED LIVING ROOM BATHED IN NATURAL LIGHT

The *Coral Plafonnier* floats above as a striking centerpiece, while the *Gianna Center Table* and *Haring Side Table* bring elegance and artistic flair with bold materials and sculptural forms. The *Carlo Armchair* adds comfort and style, and the *Flow Floor Lamp* softly illuminates the space with graceful, customizable curves.