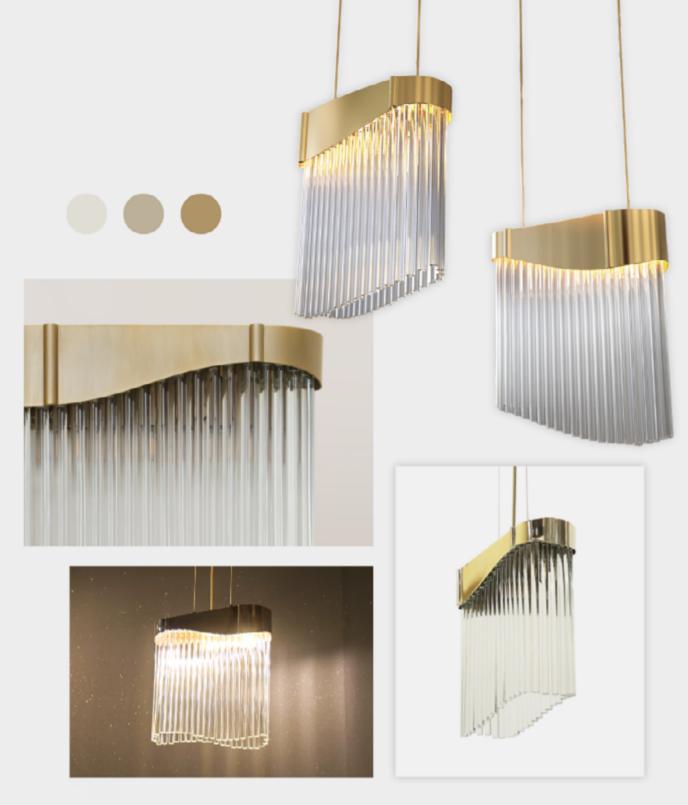

#### WITH FLOW SUSPENSION

Flow embodies the notion of complete customization, allowing each piece to be tailored to fit the unique aesthetic of any space. It's a completely customizable modern lighting fixture that can be designed with different sizes and curve configurations.

FLOW SUSPENSION

Whether it's a soft, ambient glow for a cozy evening or a brilliant illumination for lively gatherings, "Flow" adapts seamlessly to any occasion.

FLOW PENDANT

A SEASON OF LIGHT SUMMER 2025