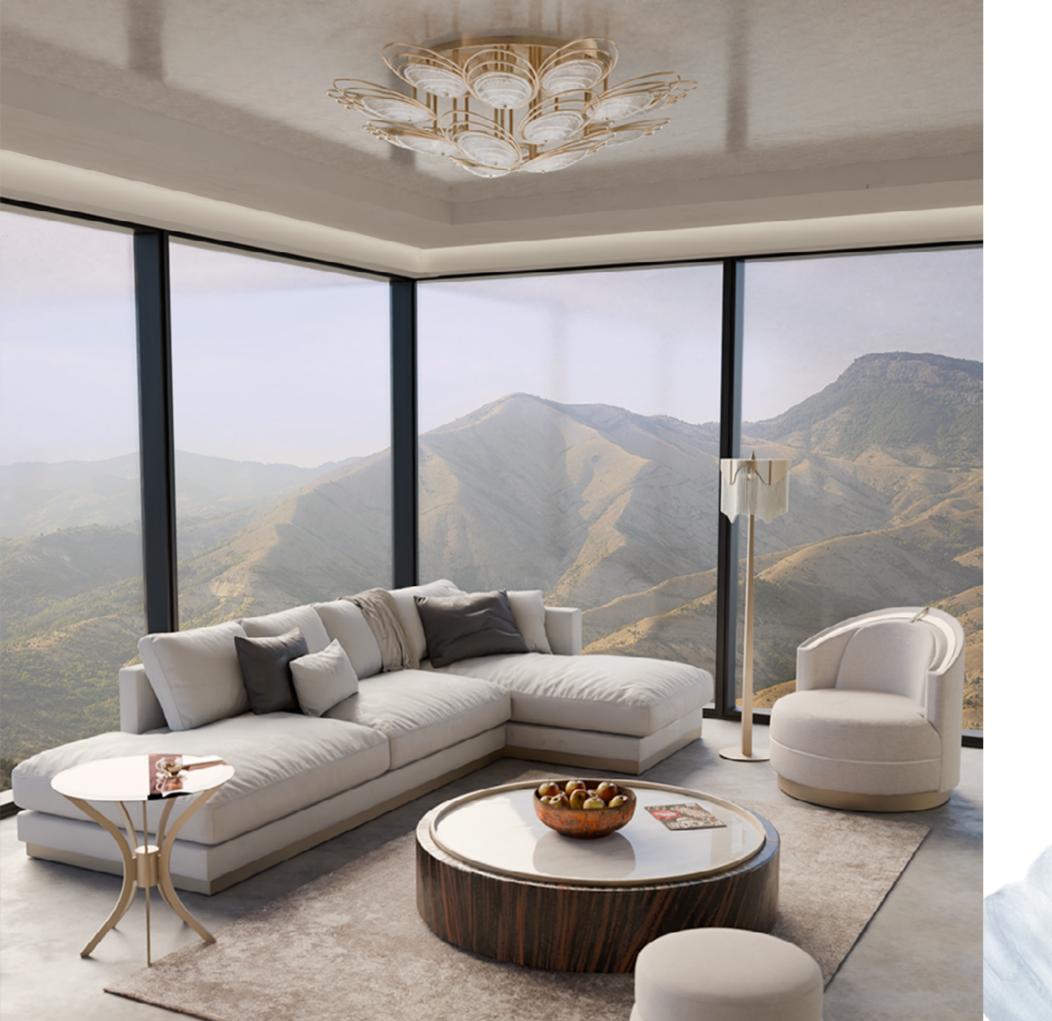

### A REFINED LIVING ROOM BATHED IN NATURAL LIGHT

The *Coral Plafonnier* floats above as a striking centerpiece, while the *Gianna Center Table* and *Haring Side Table* bring elegance and artistic flair with bold materials and sculptural forms. The *Carlo Armchair* adds comfort and style, and the *Flow Floor Lamp* softly illuminates the space with graceful, customizable curves.