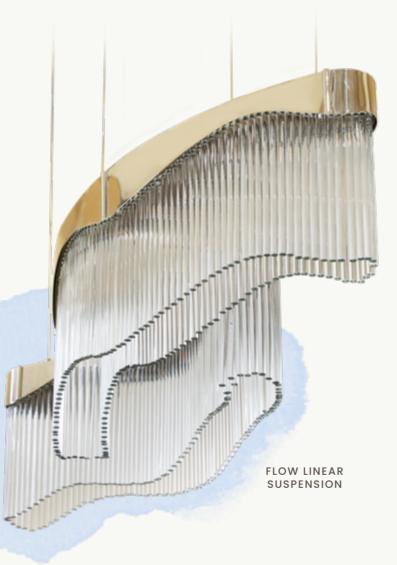

#### WITH FLOW SUSPENSION

Flow embodies the notion of complete customization, allowing each piece to be tailored to fit the unique aesthetic of any space. It's a completely customizable modern lighting fixture that can be designed with different sizes and curve configurations.

FLOW SUSPENSION

Whether it's a soft, ambient glow for a cozy evening or a brilliant illumination for lively gatherings, "Flow" adapts seamlessly to any occasion.

FLOW PENDANT

A SEASON OF LIGHT SUMMER 2025