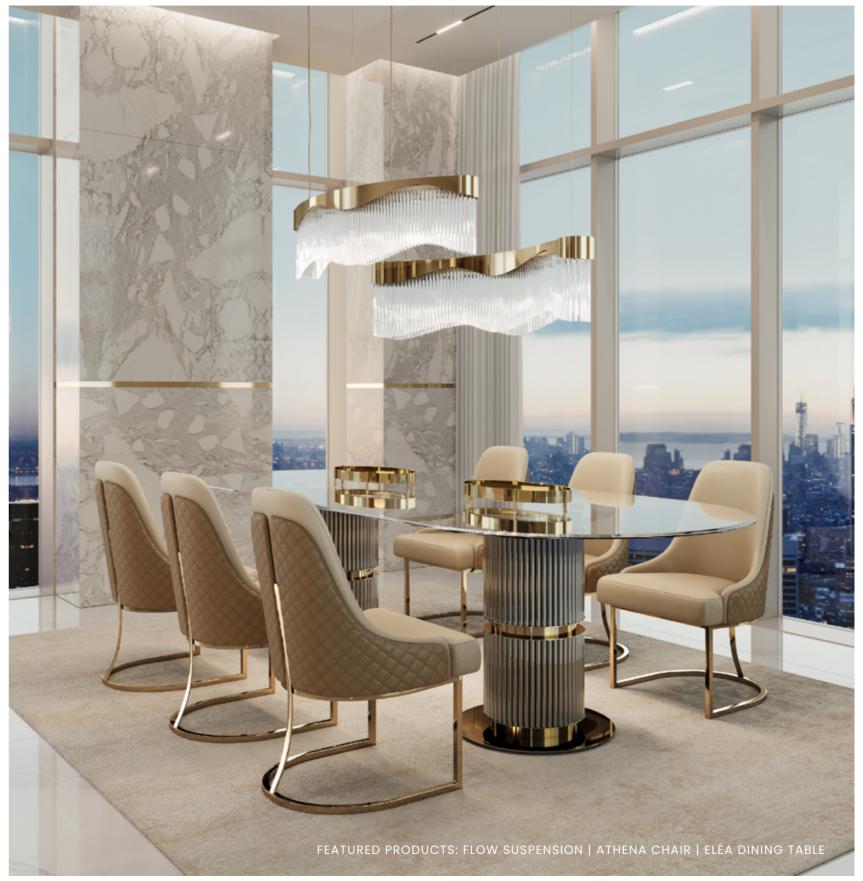

The Flow Collection captures the essence of coastal grace with its fluid lines and sculptural curves. Entirely customizable in size and form, Flow offers interiors a sense of motion and lightness — perfect for spaces that seek both sophistication and serenity.

#### WITH FLOW SUSPENSION

Flow embodies the notion of complete customization, allowing each piece to be tailored to fit the unique aesthetic of any space. It's a completely customizable modern lighting fixture that can be designed with different sizes and curve configurations.

FLOW SUSPENSION

Whether it's a soft, ambient glow for a cozy evening or a brilliant illumination for lively gatherings, "Flow" adapts seamlessly to any occasion.

FLOW PENDANT

A SEASON OF LIGHT SUMMER 2025