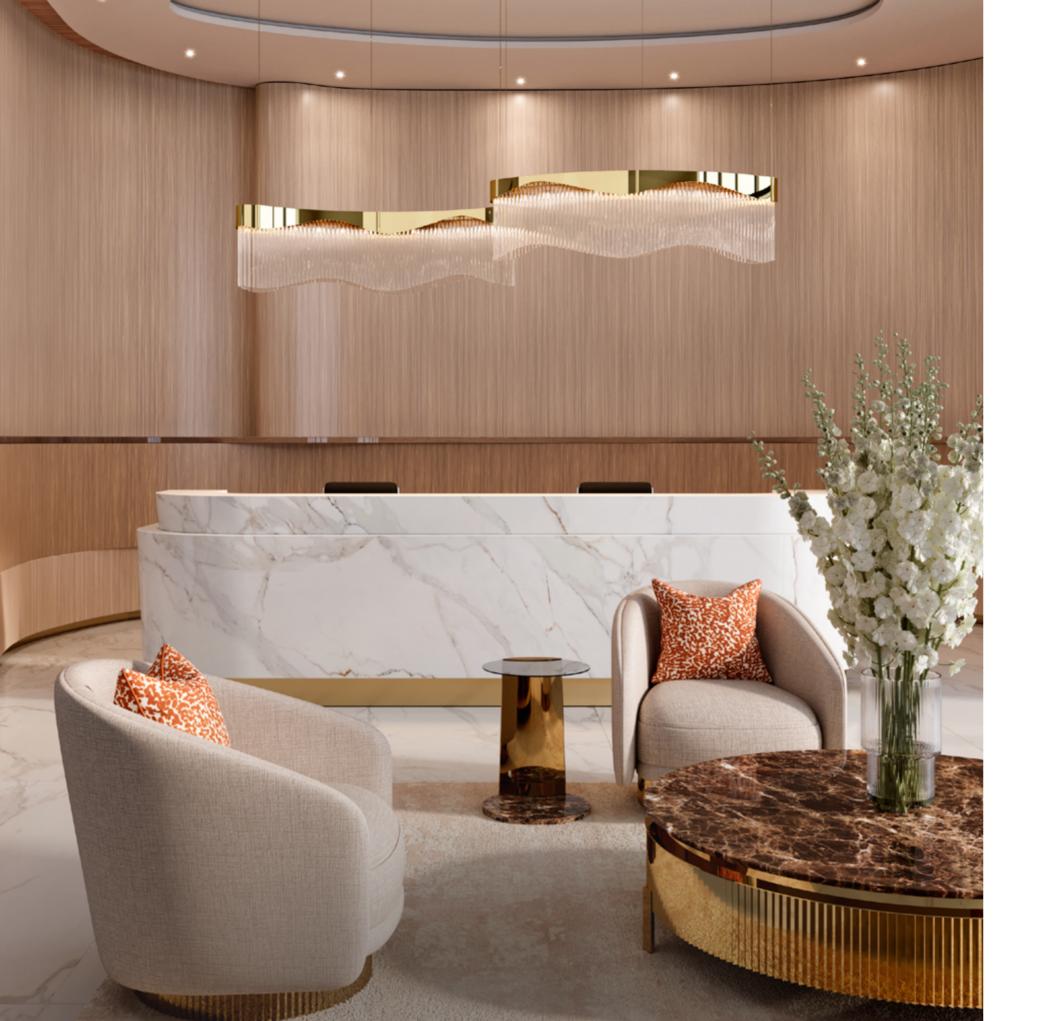

lively gatherings, "Flow" adapts seamlessly to any occasion.





FLOW PENDANT

A SEASON OF LIGHT SUMMER 2025



## SUMMER SERENITY

WITH FLOW CHANDELIER

A **sculptural centerpiece** of fluid motion, cascading light in graceful layers for a serene, ambient glow.



# A SUMMER'S MUST-HAVE

FLOW WALL LIGHT



A sleek wall fixture **shaped by motion**, diffusing warm light with a clean, contemporary presence.



### A REFINED LIVING ROOM BATHED IN NATURAL LIGHT

The *Coral Plafonnier* floats above as a striking centerpiece, while the *Gianna Center Table* and *Haring Side Table* bring elegance and artistic flair with bold materials and sculptural forms. The *Carlo Armchair* adds comfort and style, and the *Flow Floor Lamp* softly illuminates the space with graceful, customizable curves.











M.+351 911 868 019 T +351 224 853 170

www.castrolighting.com press@castrolighting.com





M.+351 911 868 019 T +351 224 853 170

www.castrointeriors.com press@castrolighting.com