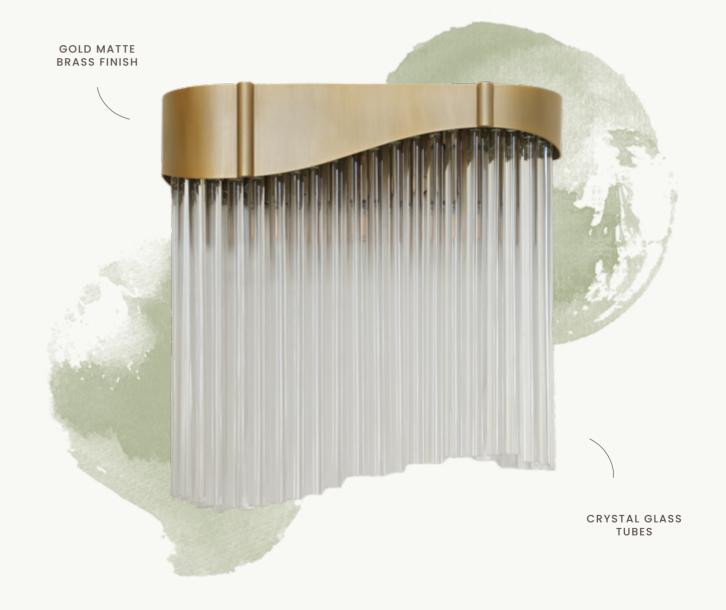

# A SUMMER'S MUST-HAVE

FLOW WALL LIGHT

A sleek wall fixture **shaped by motion**, diffusing warm light with a clean, contemporary presence.