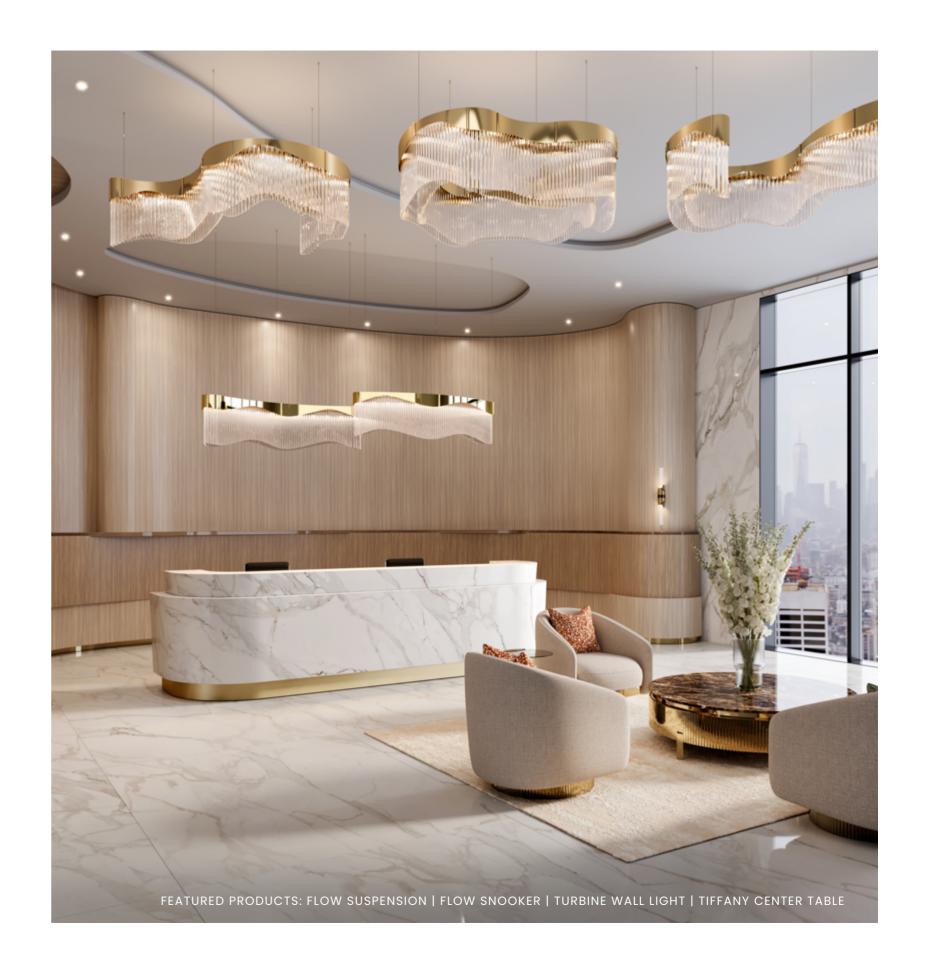

The Flow Collection captures the essence of coastal grace with its fluid lines and sculptural curves. Entirely customizable in size and form, Flow offers interiors a sense of motion and lightness — perfect for spaces that seek both sophistication and serenity.

FLOW SUSPENSION

Whether it's a soft, ambient glow for a cozy evening or a brilliant illumination for lively gatherings, "Flow" adapts seamlessly to any occasion.

FLOW PENDANT

A SEASON OF LIGHT SUMMER 2025

## SUMMER SERENITY

WITH FLOW CHANDELIER

A **sculptural centerpiece** of fluid motion, cascading light in graceful layers for a serene, ambient glow.