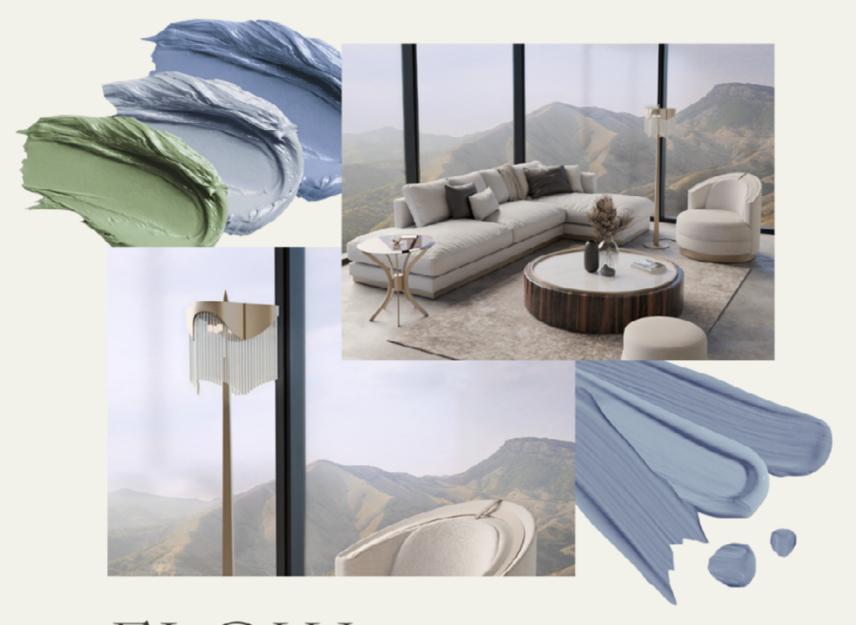

### A REFINED LIVING ROOM BATHED IN NATURAL LIGHT

The *Coral Plafonnier* floats above as a striking centerpiece, while the *Gianna Center Table* and *Haring Side Table* bring elegance and artistic flair with bold materials and sculptural forms. The *Carlo Armchair* adds comfort and style, and the *Flow Floor Lamp* softly illuminates the space with graceful, customizable curves.