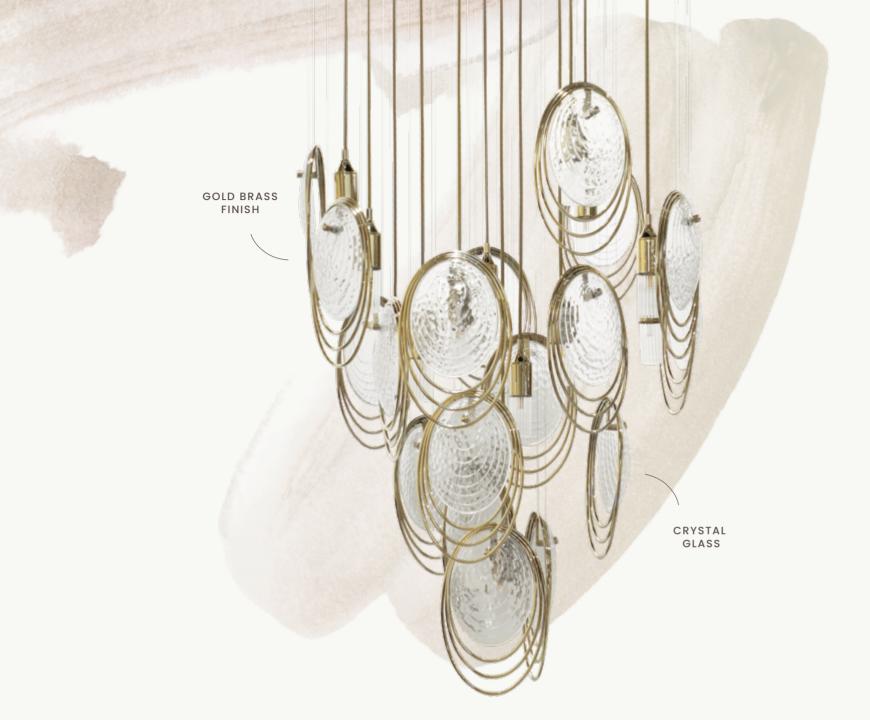

Step into a summer dream with the Coral Lighting Collection — where oceanic elegance meets artisanal brilliance. Inspired by coral reefs and handcrafted from premium brass, each piece brings the serene rhythm of the sea into your space with soft, ambient light and sculptural beauty.

# SUMMER SERENITY

WITH CORAL SUSPENSION

The collection's unique design features *fluid*, *organic shapes*, capturing the essence of oceanic life and the *graceful movement* of underwater currents.

WALL LIGHT

# CUSTOMIZE YOUR SPACE

WITH CORAL PLAFFONIER

Coral Plafonnier can be *fully customized in size, finish,* and configuration, allowing for a truly bespoke lighting experience tailored to complement any interior vision.