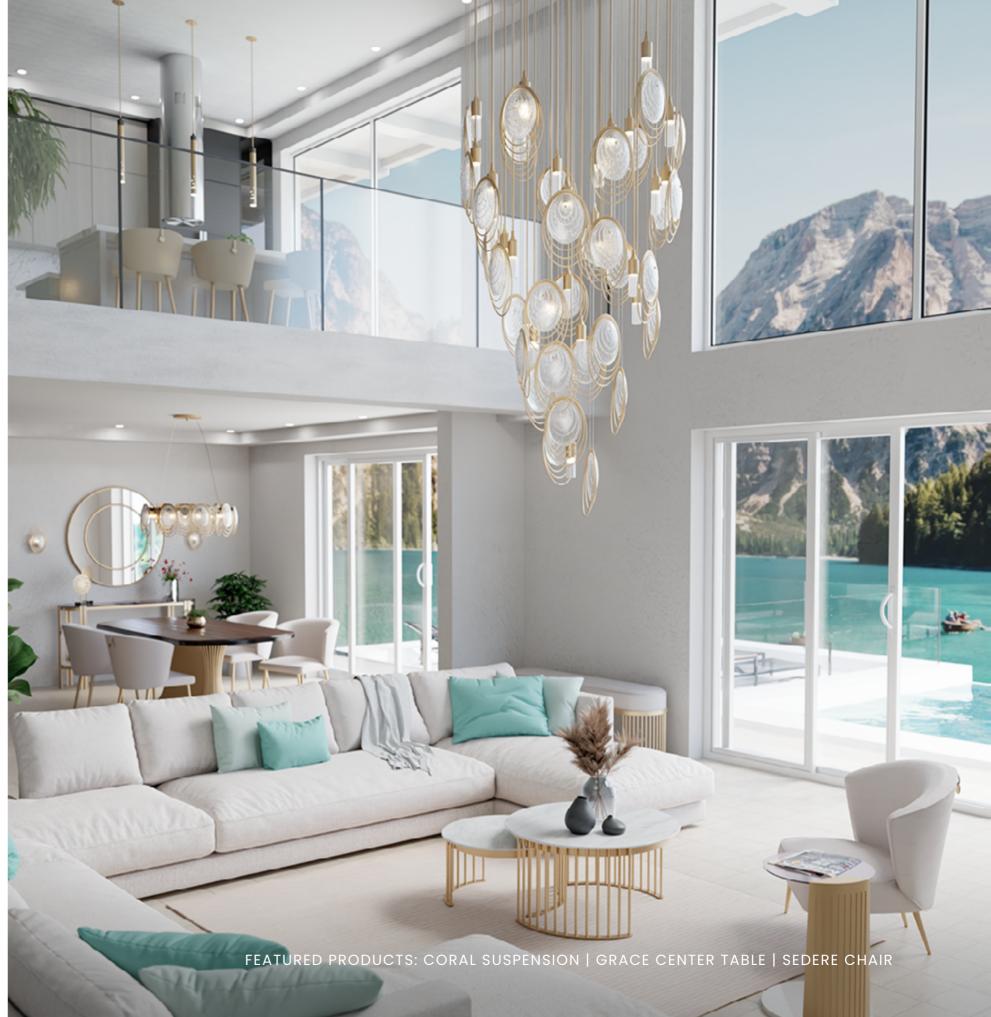

Step into a summer dream with the Coral Lighting Collection — where oceanic elegance meets artisanal brilliance. Inspired by coral reefs and handcrafted from premium brass, each piece brings the serene rhythm of the sea into your space with soft, ambient light and sculptural beauty.

# SUMMER SERENITY

WITH CORAL SUSPENSION

The collection's unique design features *fluid*, *organic shapes*, capturing the essence of oceanic life and the *graceful movement* of underwater currents.

WALL LIGHT