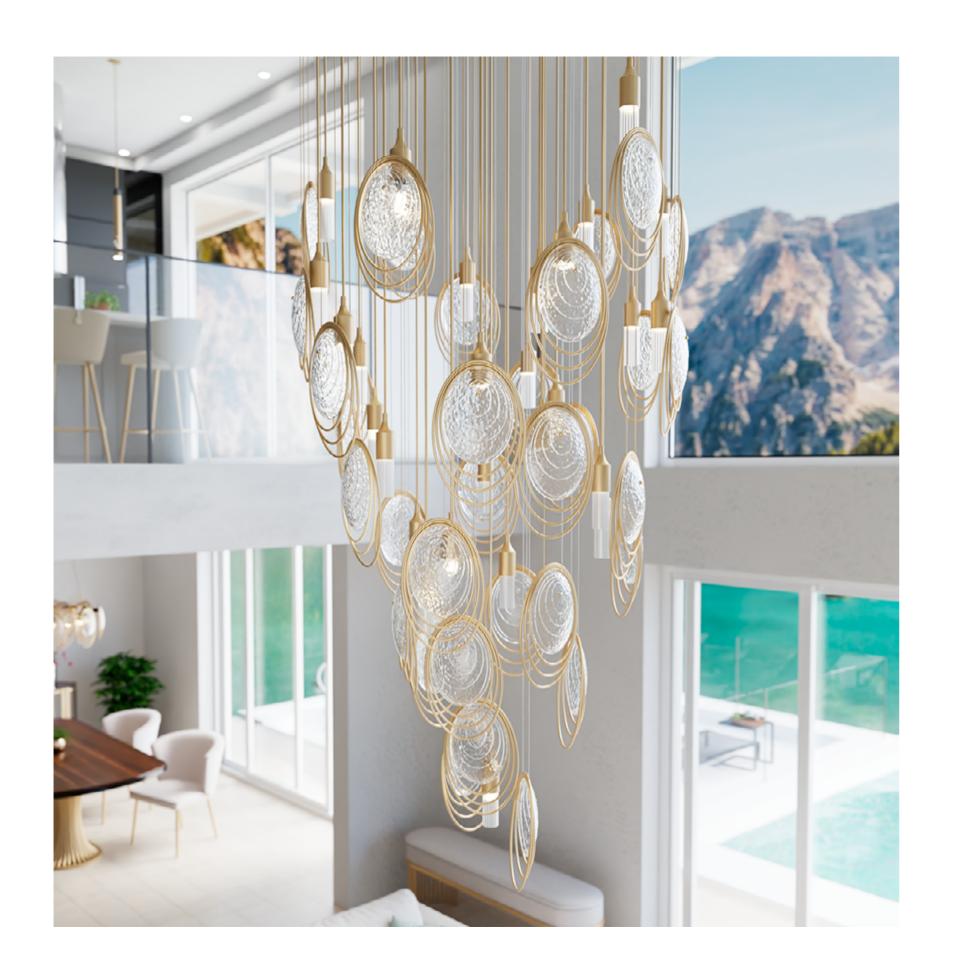

Step into a summer dream with the Coral Lighting Collection — where oceanic elegance meets artisanal brilliance. Inspired by coral reefs and handcrafted from premium brass, each piece brings the serene rhythm of the sea into your space with soft, ambient light and sculptural beauty.

# SUMMER SERENITY

WITH CORAL SUSPENSION

The collection's unique design features *fluid*, *organic shapes*, capturing the essence of oceanic life and the *graceful movement* of underwater currents.

WALL LIGHT