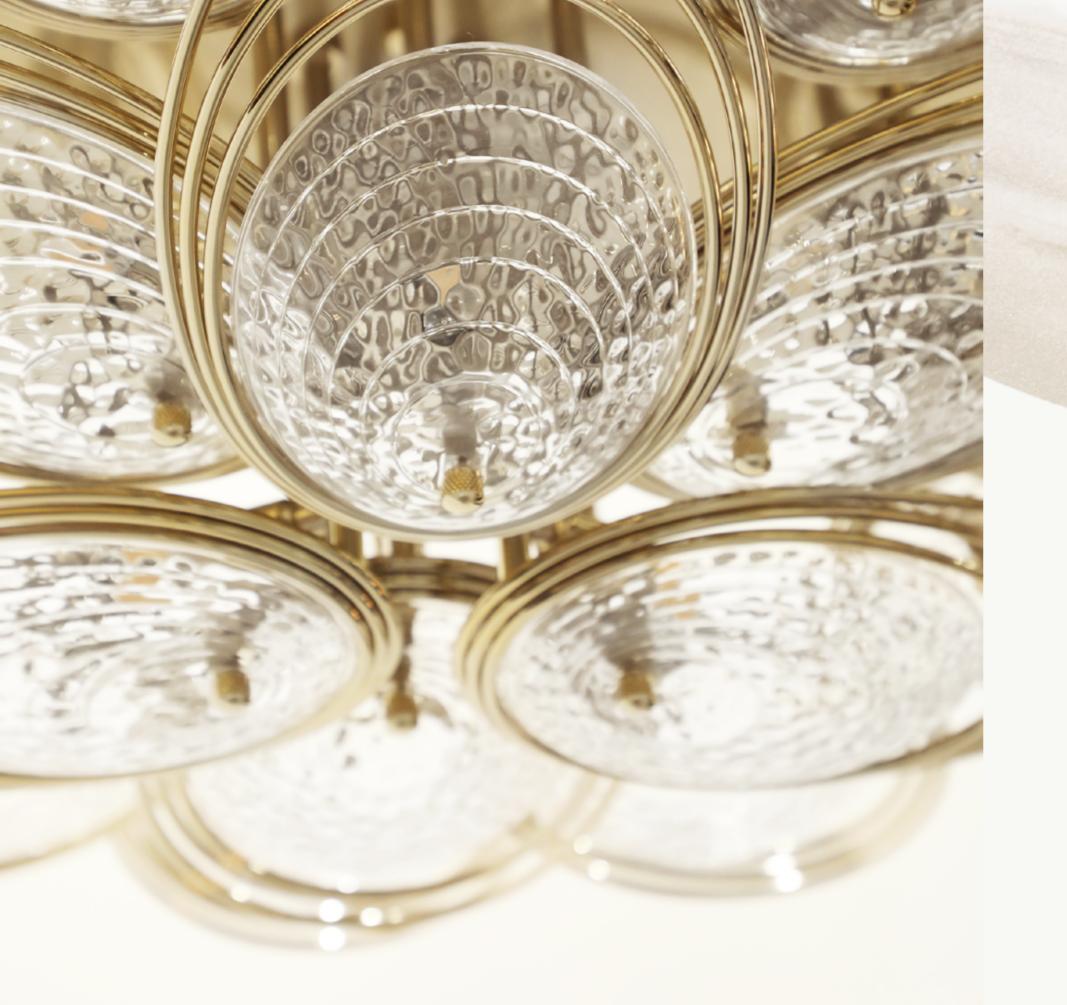

Step into a summer dream with the Coral Lighting Collection — where oceanic elegance meets artisanal brilliance. Inspired by coral reefs and handcrafted from premium brass, each piece brings the serene rhythm of the sea into your space with soft, ambient light and sculptural beauty.

# SUMMER SERENITY

WITH CORAL SUSPENSION

The collection's unique design features *fluid*, *organic shapes*, capturing the essence of oceanic life and the *graceful movement* of underwater currents.

WALL LIGHT