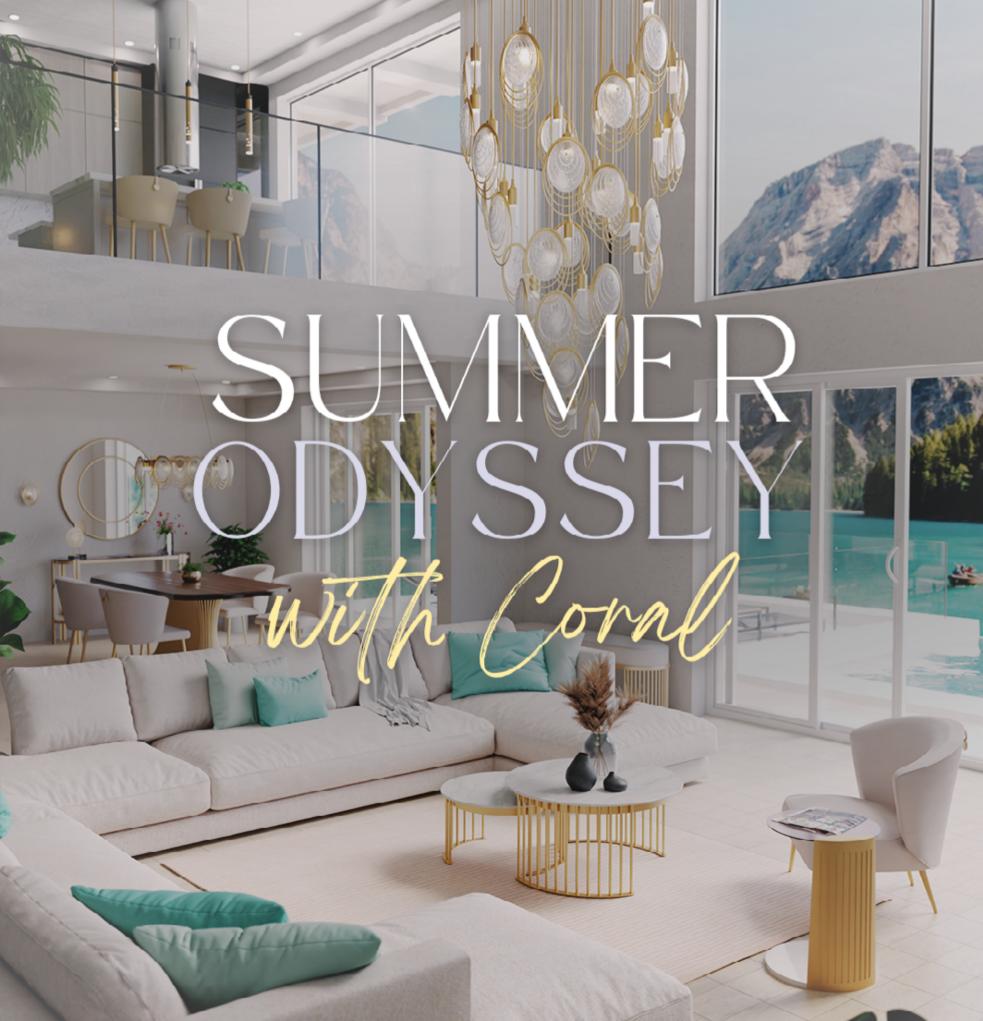

# A SEASON OF LIGHT A JOURNEY OF DESIGN

A *Summer Odyssey* is a *celebration of travel through design*. As the days grow longer and the desire for escape deepens, Castro Lighting reminds us that the most unforgettable journeys can begin right at home — under the glow of artfully crafted light.

Step into a summer dream with the Coral Lighting Collection — where oceanic elegance meets artisanal brilliance. Inspired by coral reefs and handcrafted from premium brass, each piece brings the serene rhythm of the sea into your space with soft, ambient light and sculptural beauty.

# SUMMER SERENITY

WITH CORAL SUSPENSION

The collection's unique design features *fluid*, *organic shapes*, capturing the essence of oceanic life and the *graceful movement* of underwater currents.

WALL LIGHT