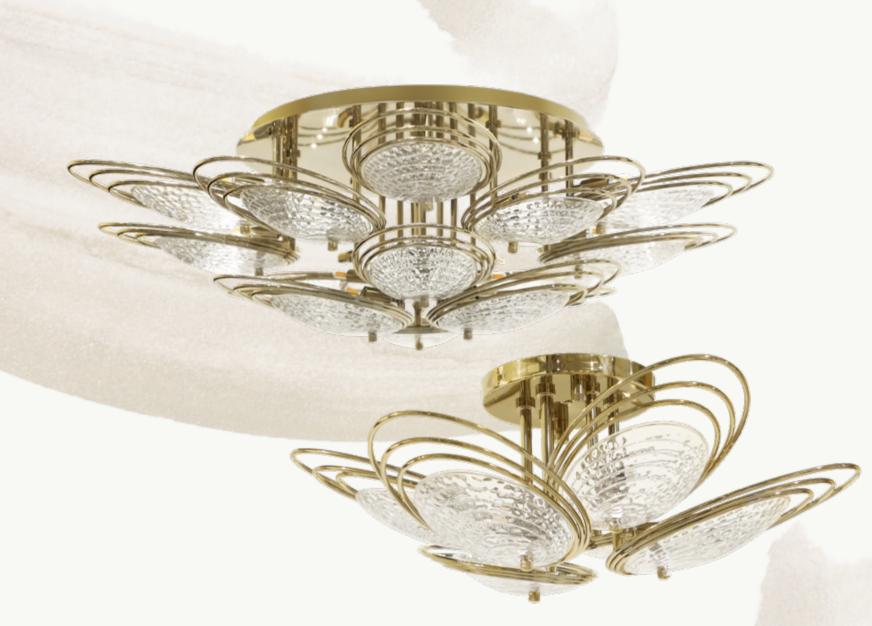

# CUSTOMIZE YOUR SPACE

WITH CORAL PLAFFONIER

Coral Plafonnier can be *fully customized in size, finish,* and configuration, allowing for a truly bespoke lighting experience tailored to complement any interior vision.