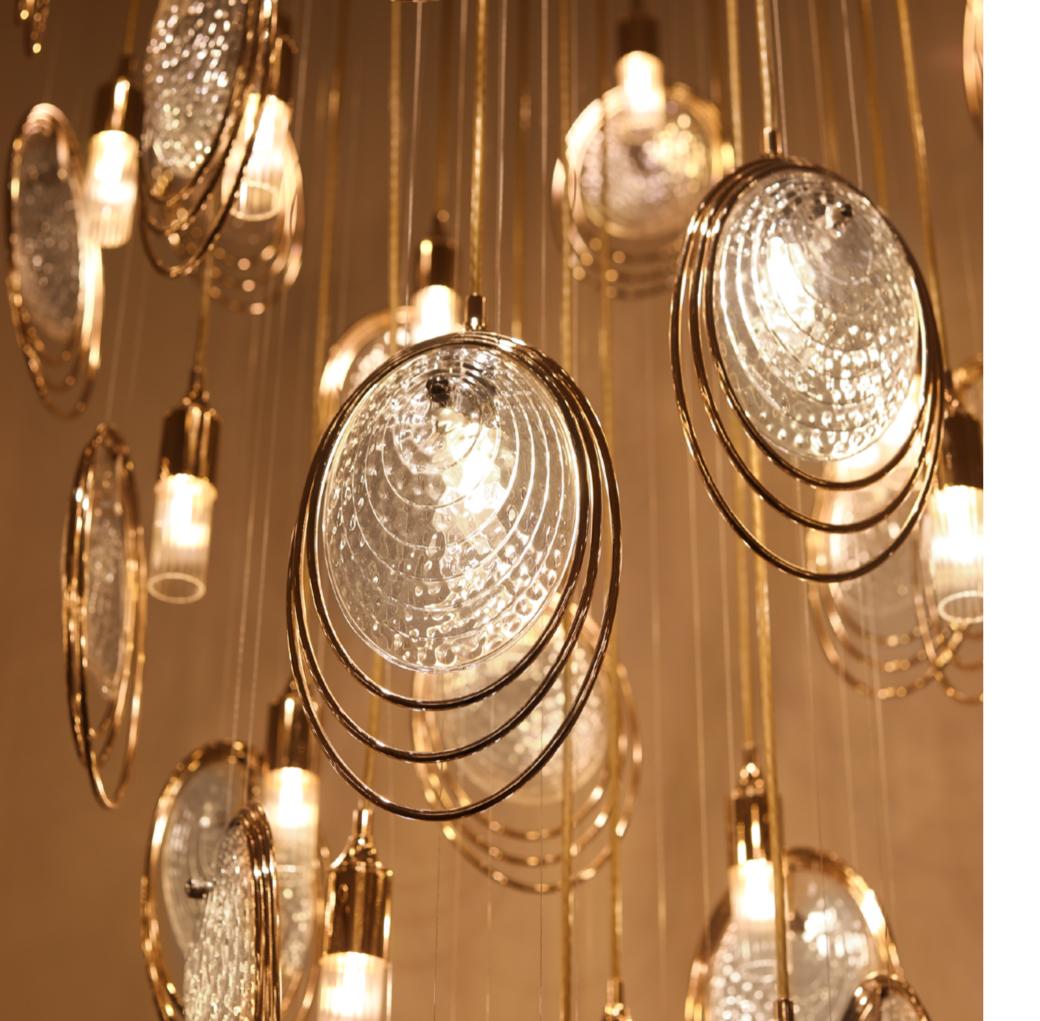

# CUSTOMIZE YOUR SPACE

WITH CORAL PLAFFONIER

Coral Plafonnier can be *fully customized in size, finish,* and configuration, allowing for a truly bespoke lighting experience tailored to complement any interior vision.