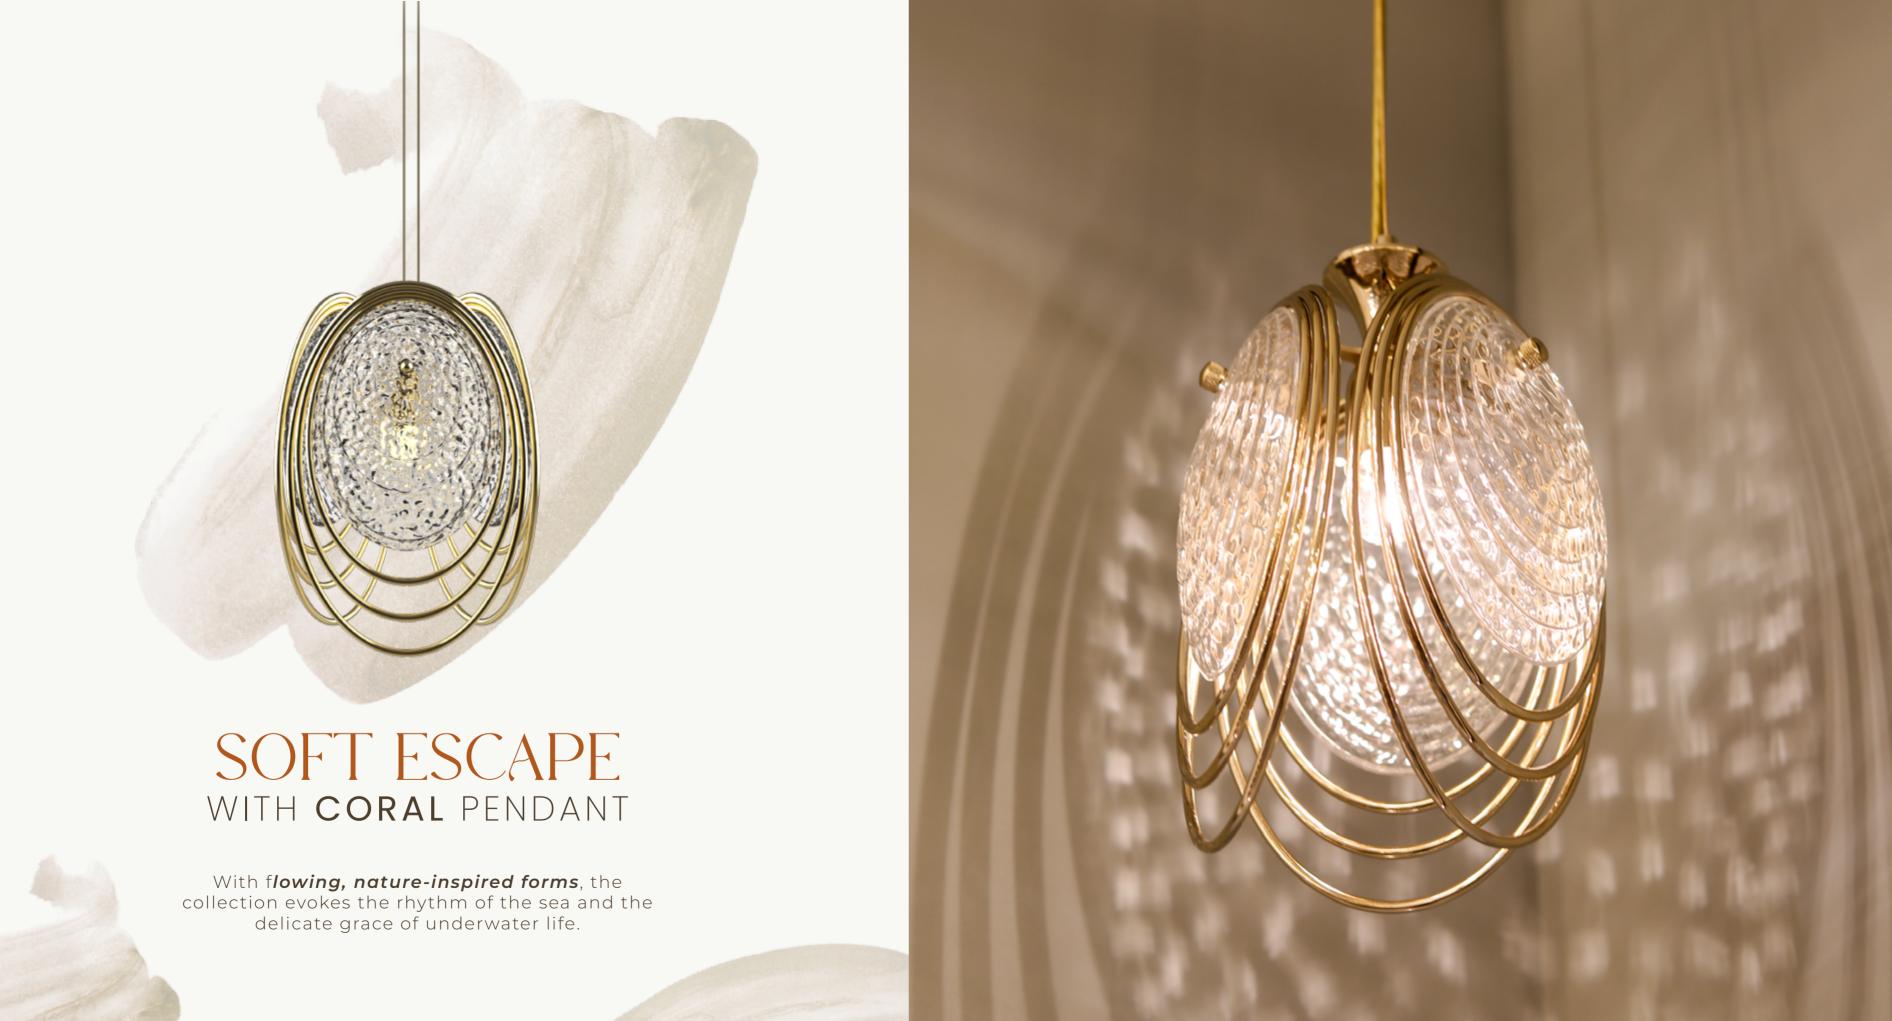

Step into a summer dream with the Coral Lighting Collection — where oceanic elegance meets artisanal brilliance. Inspired by coral reefs and handcrafted from premium brass, each piece brings the serene rhythm of the sea into your space with soft, ambient light and sculptural beauty.

# SUMMER SERENITY

WITH CORAL SUSPENSION

The collection's unique design features *fluid*, *organic shapes*, capturing the essence of oceanic life and the *graceful movement* of underwater currents.

WALL LIGHT