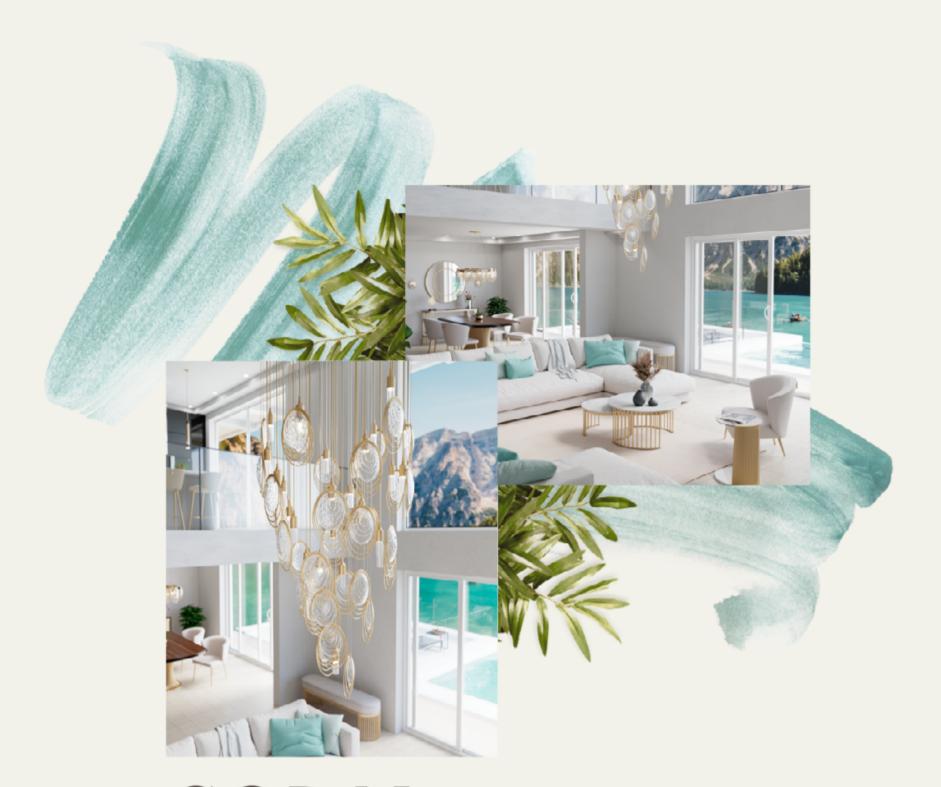

Step into a summer dream with the Coral Lighting Collection — where oceanic elegance meets artisanal brilliance. Inspired by coral reefs and handcrafted from premium brass, each piece brings the serene rhythm of the sea into your space with soft, ambient light and sculptural beauty.

# SUMMER SERENITY

WITH CORAL SUSPENSION

The collection's unique design features *fluid*, *organic shapes*, capturing the essence of oceanic life and the *graceful movement* of underwater currents.

WALL LIGHT