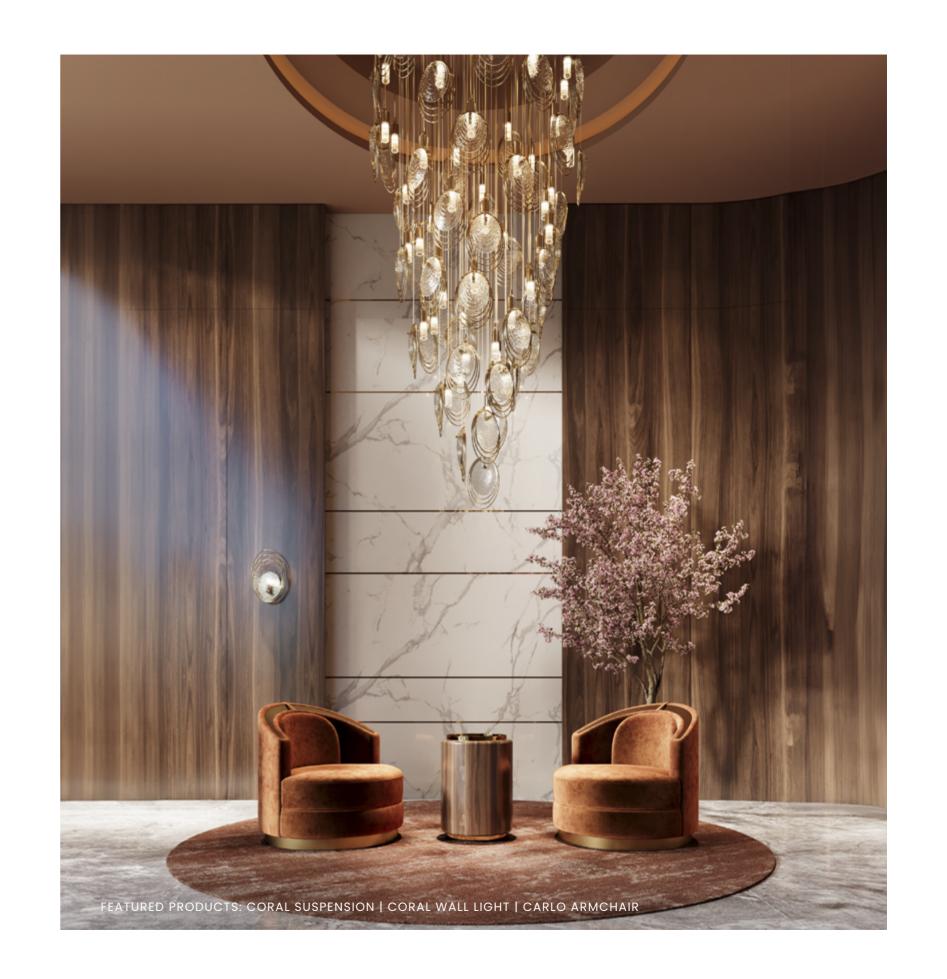

Step into a summer dream with the Coral Lighting Collection — where oceanic elegance meets artisanal brilliance. Inspired by coral reefs and handcrafted from premium brass, each piece brings the serene rhythm of the sea into your space with soft, ambient light and sculptural beauty.

# SUMMER SERENITY

WITH CORAL SUSPENSION

The collection's unique design features *fluid*, *organic shapes*, capturing the essence of oceanic life and the *graceful movement* of underwater currents.

WALL LIGHT