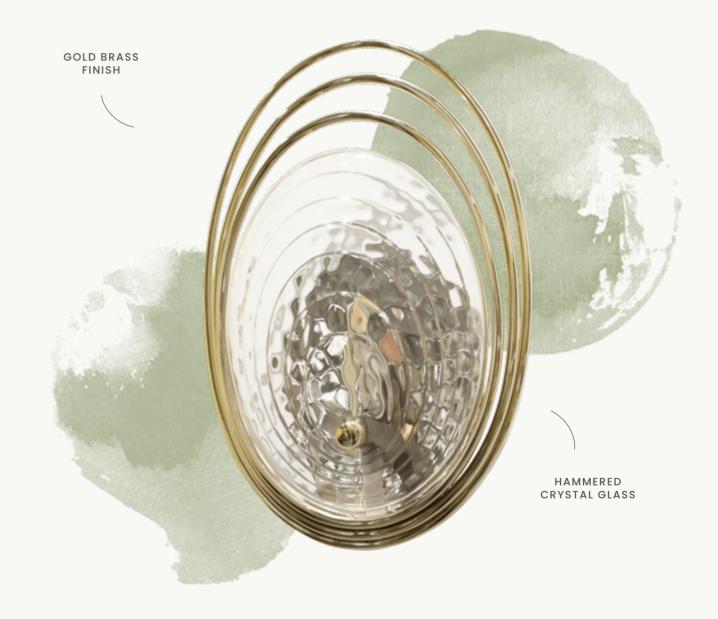

# A NATURE'S TOUCH

### CORAL WALL LIGHT

An artful expression of **nature's elegance**, carefully crafted to illuminate your world with a touch of organic sophistication.