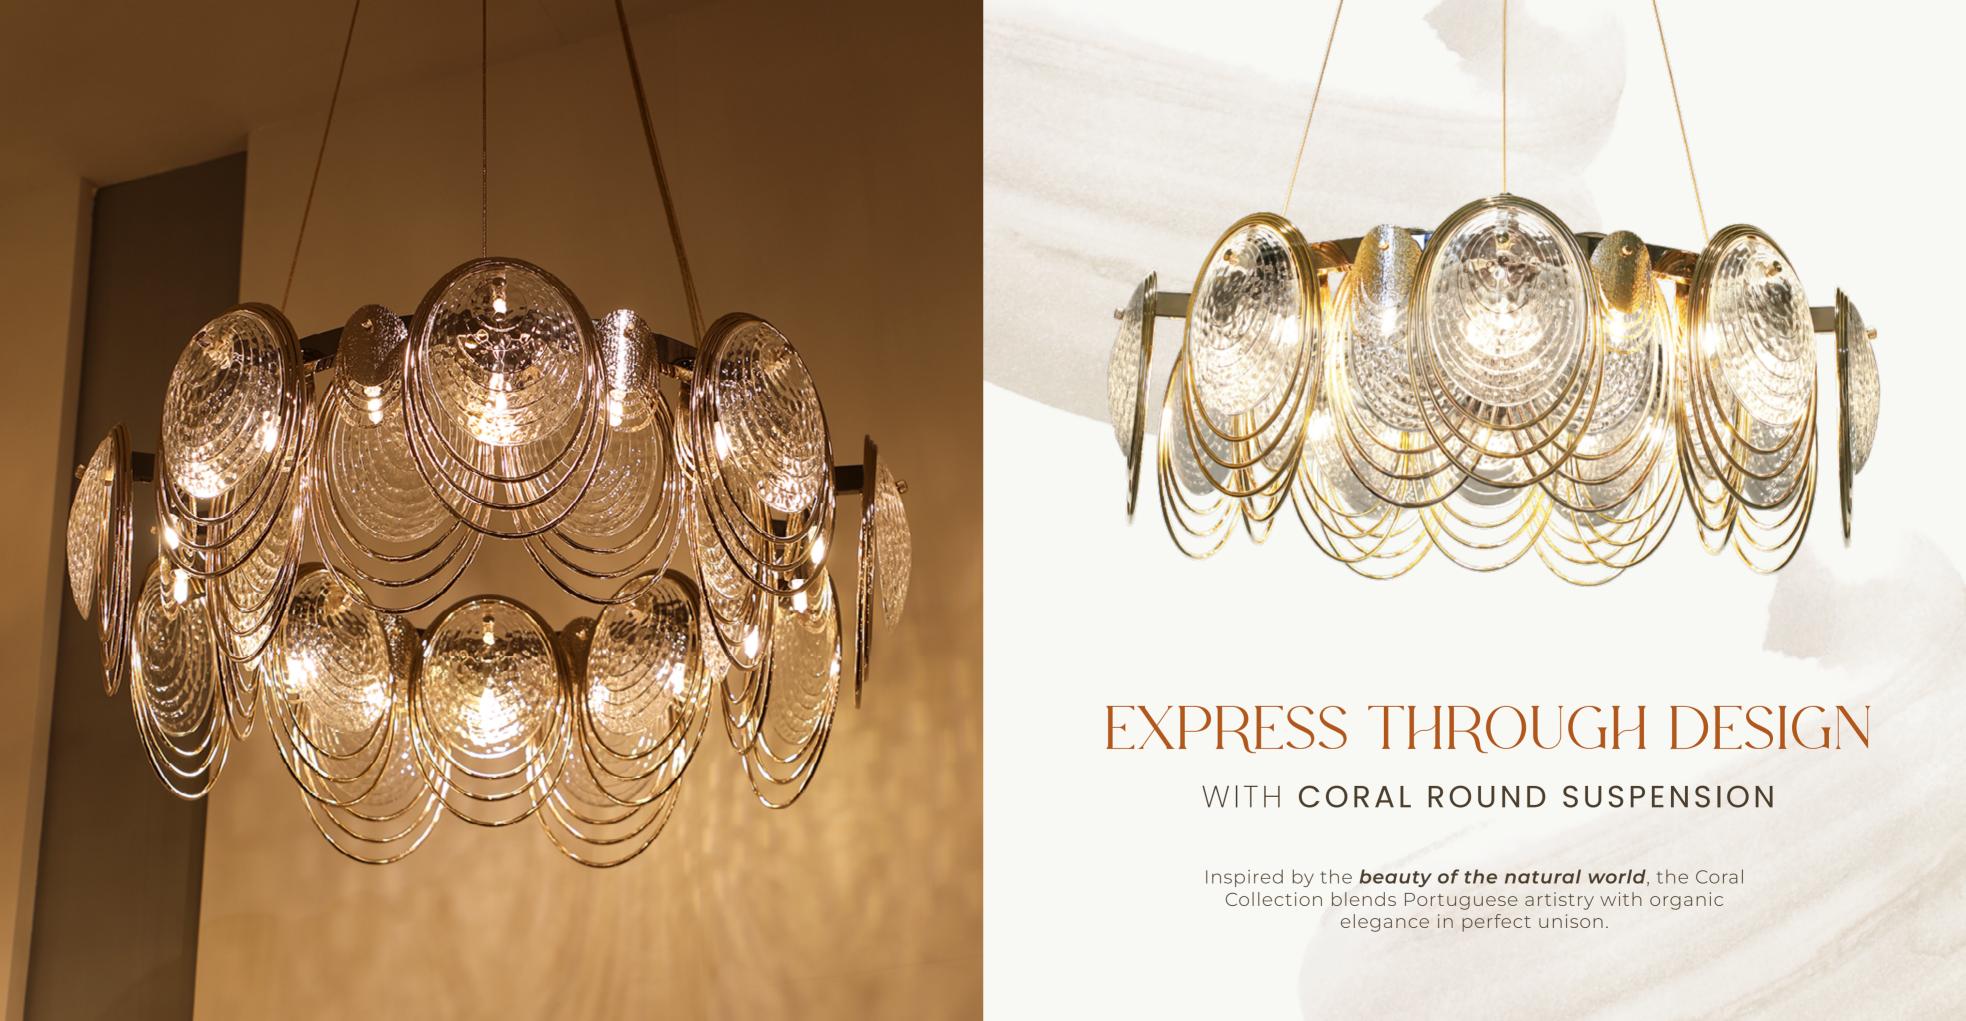

Step into a summer dream with the Coral Lighting Collection — where oceanic elegance meets artisanal brilliance. Inspired by coral reefs and handcrafted from premium brass, each piece brings the serene rhythm of the sea into your space with soft, ambient light and sculptural beauty.

# SUMMER SERENITY

WITH CORAL SUSPENSION

The collection's unique design features *fluid*, *organic shapes*, capturing the essence of oceanic life and the *graceful movement* of underwater currents.

WALL LIGHT